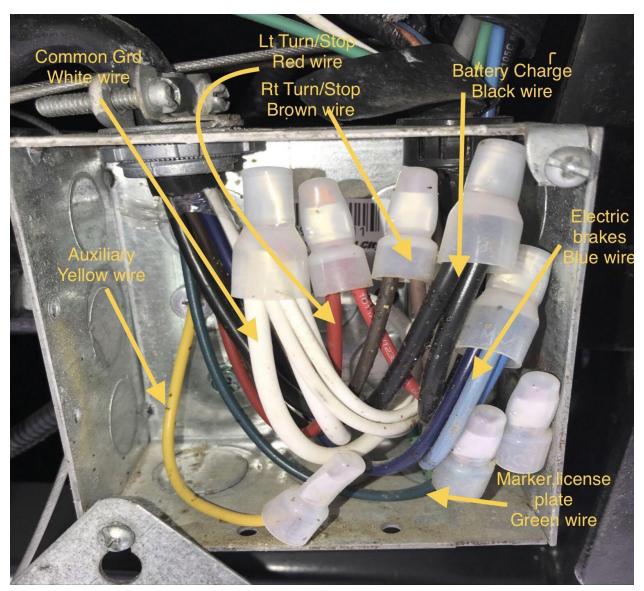

## Keystone Alpine 7 way Cable wiring from plug to pin box junction box

Seven Way RV plug OEM standard wiring of the black cable from the pin box junction box located inside the pin box out to the seven way plug

The YELLOW WIRE is usually not connected to anything inside the pin box as will be shown in the next image...

Image above is from my 2014 Alpine.. OEM factory wiring. THis area should be closely inspected where the large black cable feeds in from the 76 way plug AND each wire that feeds thru into the box.. Look for any evidence of chafing, burned spots, etc and correct immediately