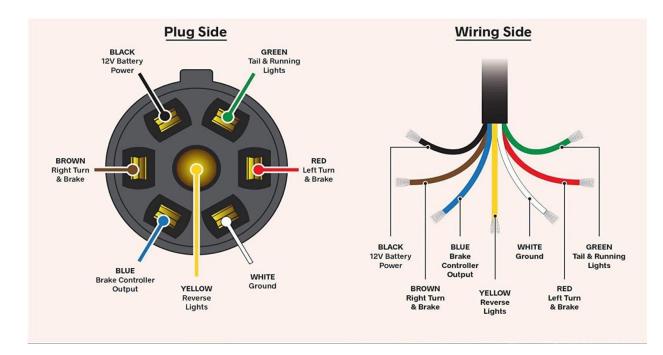

| Marker, Tail, & License Lights | GREEN  | 16 ga  | 7-Way RV Connector<br>Green/White Ripcord |
|--------------------------------|--------|--------|-------------------------------------------|
| Left Stop & Turn               | RED    | 16 ga  |                                           |
| Right Stop & Turn              | BROWN  | 16 ga  |                                           |
| Electric Brake                 | BLUE   | Varies |                                           |
| Common Ground                  | WHITE  | 10 ga  |                                           |
| Battery Charge                 | BLACK  | 10 ga  |                                           |
| Center Auxiliary               | YELLOW | 16 ga  |                                           |

Keystone OEM Color code wiring for all trailer signal lights, brakes, 12 volt power feed

Document created by Chuck Steed 06/23/2021